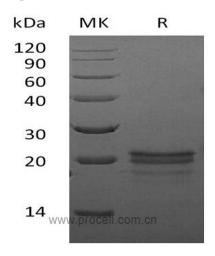

# 产品特性

纯度 >95% as determined by reducing SDS-PAGE.

内毒素 <1.0 EU per µg as determined by LAL test.

保存 Lyophilized protein should be stored at -5~-20°C, stable for one year after receipt.

Reconstituted protein solution can be stored at 2-8°C for 2-7 days. Aliquots of

### SDS-PAGE

Loaded Mouse VEGFR2-Fc on Protein A Biosensor, can bind Mouse VEGF 164 with an affinity

网站: www.procell.com.cn 电话: 400-999-2100

邮箱: techsupport@procell.com.cn

地址: 湖北省武汉市高新大道858号生物医药产业园三期C4栋