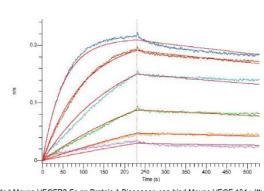

生物活性 Loaded Mouse VEGFR2-Fc on Protein A Biosensor, can bind Mouse VEGF 164

with an affinity constant of 0.44 nM as determined in BLI assay.

### SDS-PAGE

Loaded Mouse VEGFR2-Fc on Protein A Biosensor, can bind Mouse VEGF 164 with an affinity

网站: www.procell.com.cn 电话: 400-999-2100

邮箱: techsupport@procell.com.cn

地址: 湖北省武汉市高新大道858号生物医药产业园三期C4栋