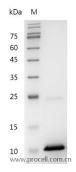

## **SDS-PAGE**

网站: www.procell.com.cn 电话: 400-999-2100

邮箱: techsupport@procell.com.cn

地址: 湖北省武汉市高新大道858号生物医药产业园三期C4栋

检索号 P02778.2

分子量 9.45 kDa

标签 His-tag at the N-terminus

生物活性 Measure by its ability to chemoattract BaF3 cells transfected with human

CXCR3. The ED50 for this effect is <0.15 µg/mL.

产品特性

纯度 >98% as determined by SDS-PAGE. Ni-NTA chromatography