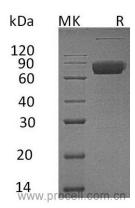

### **SDS-PAGE**

网站: www.procell.com.cn 电话: 400-999-2100

邮箱: techsupport@procell.com.cn

地址: 湖北省武汉市高新大道858号生物医药产业园三期C4栋

检索号 Q08334

分子量 50.6 kDa

标签 C-Fc

## 产品特性

纯度 >95% as determined by reducing SDS-PAGE.

内毒素 <1.0 EU per µg as determined by LAL test.

保存 Lyophilized protein should be stored at -5~-20°C, stable for one year after receipt.

Reconstituted protein solution can be stored at 2-8°C for 2-7 days. Aliquots of