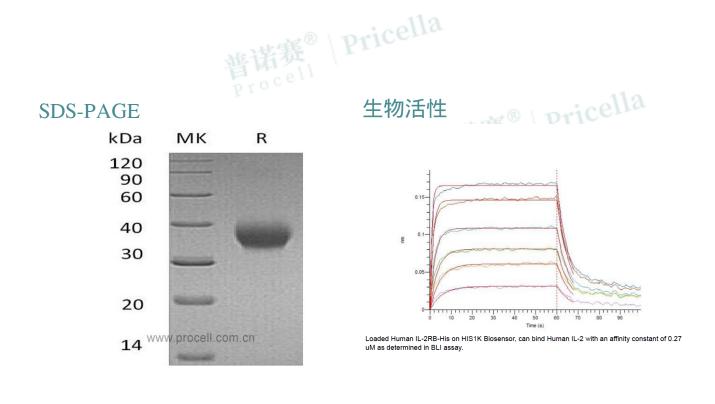

## 产品信息

- 别名 Interleukin-2 Receptor subunit beta; IL2RB; IL-2 Receptor subunit beta; IL-2R subunit beta; High affinity IL-2 Receptor subunit beta; CD122
- 物种 Human
- Human Cells 表达宿主
- 序列信息 Ala27-Asp239
- 检索号 P14784
- 分子量 25.6 kDa
- 标签 C-6His
- 生物活性 Loaded Human IL-2RB-His on HIS1K Biosensor, can bind Human IL-2 with an affinity constant of 0.27 uM as determined in BLI assay.

# 产品特性

| 产品特性 | 並诺赛 <sup>®</sup>   Pricella                                                                                                                                                                                                        |
|------|------------------------------------------------------------------------------------------------------------------------------------------------------------------------------------------------------------------------------------|
|      |                                                                                                                                                                                                                                    |
| 纯度   | >95% as determined by reducing SDS-PAGE.                                                                                                                                                                                           |
| 内毒素  | >95% as determined by reducing SDS-PAGE. <1.0 EU per μg as determined by LAL test.                                                                                                                                                 |
| 保存   | Lyophilized protein should be stored at -5~-20°C, stable for one year after receipt.<br>Reconstituted protein solution can be stored at 2-8°C for 2-7 days. Aliquots of reconstituted samples are stable at -5~-20°C for 3 months. |
| 运输   | Ambient temperature or ice pack.                                                                                                                                                                                                   |
| 制剂   | Lyophilized from a 0.2 µm filtered solution of PBS, pH7.4.                                                                                                                                                                         |