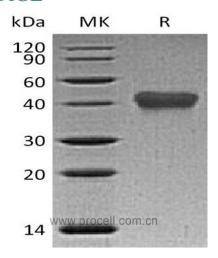

#### SDS-PAGE

网站: www.procell.com.cn 电话: 400-999-2100

邮箱: techsupport@procell.com.cn

地址: 湖北省武汉市高新大道858号生物医药产业园三期C4栋

## 产品特性

纯度 >95% as determined by reducing SDS-PAGE.

内毒素 <1.0 EU per µg as determined by LAL test.

保存 Lyophilized protein should be stored at -5~-20°C, stable for one year after receipt.

Reconstituted protein solution can be stored at 2-8°C for 2-7 days. Aliquots of