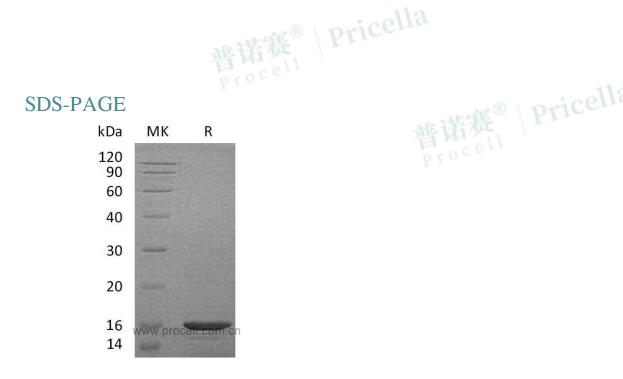

### 产品特性

| 纯度  | >95% as determined by reducing SDS-PAGE.                                                                                                                                                                                           |  |
|-----|------------------------------------------------------------------------------------------------------------------------------------------------------------------------------------------------------------------------------------|--|
| 内毒素 | <1.0 EU per µg as determined by LAL test.                                                                                                                                                                                          |  |
| 保存  | Lyophilized protein should be stored at -5~-20°C, stable for one year after receipt.<br>Reconstituted protein solution can be stored at 2-8°C for 2-7 days. Aliquots of reconstituted samples are stable at -5~-20°C for 3 months. |  |
| 运输  | Ambient temperature or ice pack.                                                                                                                                                                                                   |  |
| 制剂  | Lyophilized from a 0.2 $\mu$ m filtered solution of PBS, pH 7.4.                                                                                                                                                                   |  |