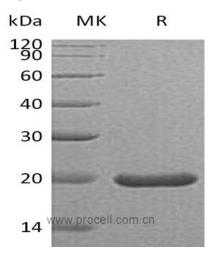

### SDS-PAGE

网站: www.procell.com.cn 电话: 400-999-2100

邮箱: techsupport@procell.com.cn

地址: 湖北省武汉市高新大道858号生物医药产业园三期C4栋

### 产品特性

纯度 >95% as determined by reducing SDS-PAGE.

内毒素 <1.0 EU per µg as determined by LAL test.

保存 Lyophilized protein should be stored at -5~-20°C, stable for one year after receipt.

Reconstituted protein solution can be stored at 2-8°C for 2-7 days. Aliquots of